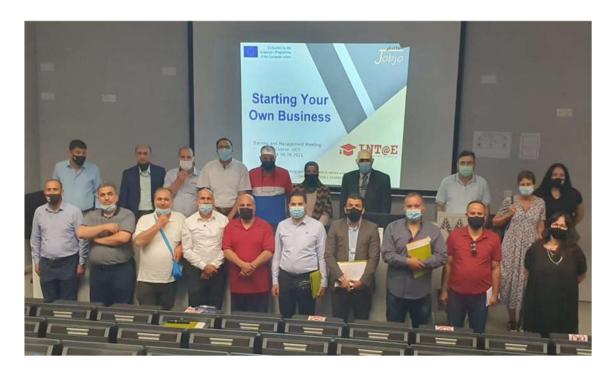

#### 2. Seventh Management Meeting Participants and Meeting Agenda

The meeting date and Agenda was proposed by email, the 30<sup>th</sup> of July, and its final Agenda (see Annex 1) was sent to all participants. Table 2 depicts the list of the 23 participants of the meeting and their institution, Annex 2 has four photos of the participants, during the meeting and at its end, Annex 3 has the Attendance sheets duly signed by the participants, and Annex 3 has the Certificates of participation issued by the Cyprus partner.

5

ERASMUS+ Programme - JOB-JO Project Number: 598428-EPP-1-2018-JO-EPPKA2-CBHE-JP

**ANNEX 2: Photos of the Meeting Participants** 

**ANNEX 3: Attendance Sheets** 

Co-funded by the Erasmus+ Programme of the European Union