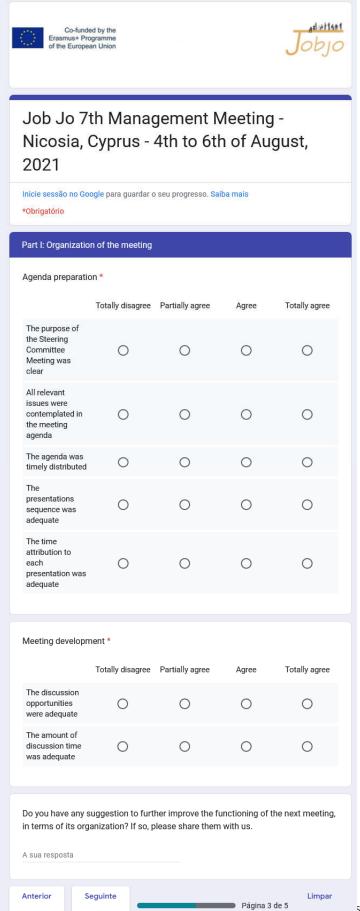

The first section has seven quantitative questions related to the meeting organization, answered in a Likert-type scale of 4 points: 1 = Totally disagree, 2 = Partially agree, 3 = Agree, 4 = Totally agree; it has, also, a qualitative question soliciting for suggestions to further improve the organization of future meetings. The second section has five questions related to the meeting functioning, answered in the same Likert-type scale, and a similar open qualitative question directed to further improve the functioning of the meeting. The final section, directed exclusively to partners with a leading responsibility, aims to provide a focus of reflection about the pending responsibilities.

#### 3.2.1. Quantitative Analysis

Concerning the Organization of the meeting, the general mean evaluation is high (M=3,39, SD=0,63). As can be seen in Table 3, the average evaluation to each item is between 3,50 and 3,14 and the mode is 4. Considering the response scale (from 1 to 4), we can conclude that most participants considered that it was a well-organized meeting.

In fact, they agreed that the purpose of the meeting was clear (M=3,5, SD=0,76), the important issues were duly considered (M=3,36, SD=0,49), the distribution of the meeting agenda was on time (M=3,50, SD=0,76) and well organized (M=3,36, SD=0,75), with a good distribution of presentation time (M=3,75, SD=0,44) and of discussion opportunity (M=3,14, SD=0,66) or time (M=3,50, SD=0,76). Furthermore, the mode is, for every item, 4 and the smallest values of the response scale was not selected.

Table 3. Descriptive Statistics of Part I: Organization of the Meeting

|                                                             | Mean | SD   | Mode | Min | Max |
|-------------------------------------------------------------|------|------|------|-----|-----|
| Organization of the meeting (aggregated value)              | 3,39 | ,632 | 4    | 2   | 4   |
| The purpose of the 7th management meeting was clear         | 3,50 | ,760 | 4    | 2   | 4   |
| All relevant issues were contemplated in the meeting agenda | 3,36 | ,497 | 3    | 3   | 4   |
| The agenda was timely distributed                           | 3,50 | ,760 | 4    | 2   | 4   |
| The presentations sequence was adequate                     | 3,36 | ,745 | 4    | 2   | 4   |
| The time attribution to each presentation was adequate      | 3,50 | ,760 | 4    | 2   | 4   |
| The discussion opportunities were adequate                  | 3,14 | ,663 | 3    | 2   | 4   |
| The amount of discussion time was adequate                  | 3,50 | ,760 | 4    | 2   | 4   |

As could be expected from the analysis of descriptive statistics, most respondents were *Totally in Agree* with the statements (Table 4). A smaller percentage rated their perception in the *Agree* area, few in the *Partially Agree* and none in the *Totally Disagree*.

Table 4. Distribution of Responses of Part I: Organization of the Meeting

|                                                     | Totally<br>agree |     | • |     | . Agree |     | Partially agree |   | Totally disagree |  |
|-----------------------------------------------------|------------------|-----|---|-----|---------|-----|-----------------|---|------------------|--|
|                                                     | N                | %   | N | %   | N       | %   | N               | % |                  |  |
| The purpose of the 7th management meeting was clear | 9                | 64% | 3 | 21% | 2       | 14% |                 |   |                  |  |

Promoting Youth Employment in Remote Areas in Jordan / Job-Jo

|                                                             | Totally<br>agree |     | Totally<br>agree Agree |     | Partially<br>agree |     | Totally disagree |   |
|-------------------------------------------------------------|------------------|-----|------------------------|-----|--------------------|-----|------------------|---|
|                                                             | N                | %   | N                      | %   | N                  | %   | N                | % |
| All relevant issues were contemplated in the meeting agenda | 9                | 64% | 3                      | 21% | 2                  | 14% |                  |   |
| The agenda was timely distributed                           | 5                | 64% | 9                      | 36% |                    |     |                  |   |
| The presentations sequence was adequate                     | 9                | 64% | 3                      | 21% | 2                  | 14% |                  |   |
| The time attribution to each presentation was adequate      | 7                | 50% | 5                      | 36% | 2                  | 14% |                  |   |
| The discussion opportunities were adequate                  | 9                | 64% | 3                      | 21% | 2                  | 14% |                  |   |
| The amount of discussion time was adequate                  | 4                | 27% | 8                      | 57% | 2                  | 14% |                  |   |