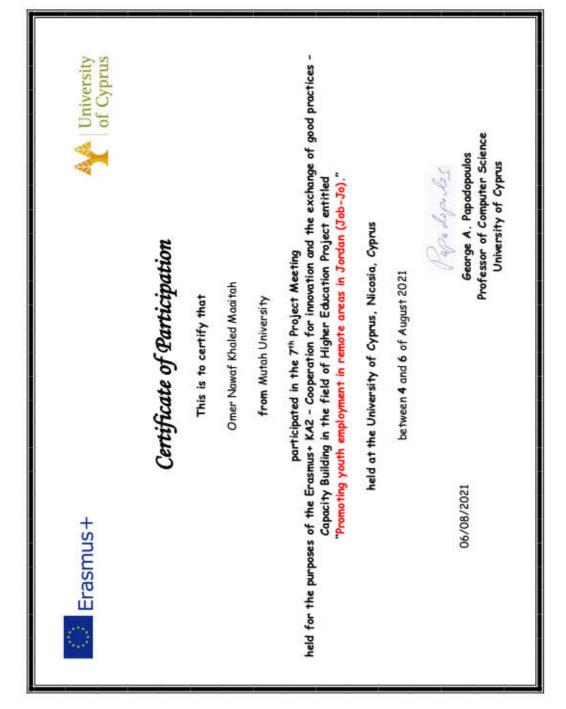

#### 2. Seventh Management Meeting Participants and Meeting Agenda

The meeting date and Agenda was proposed by email, the 30<sup>th</sup> of July, and its final Agenda (see Annex 1) was sent to all participants. Table 2 depicts the list of the 23 participants of the meeting and their institution, Annex 2 has four photos of the participants, during the meeting and at its end, Annex 3 has the Attendance sheets duly signed by the participants, and Annex 3 has the Certificates of participation issued by the Cyprus partner.