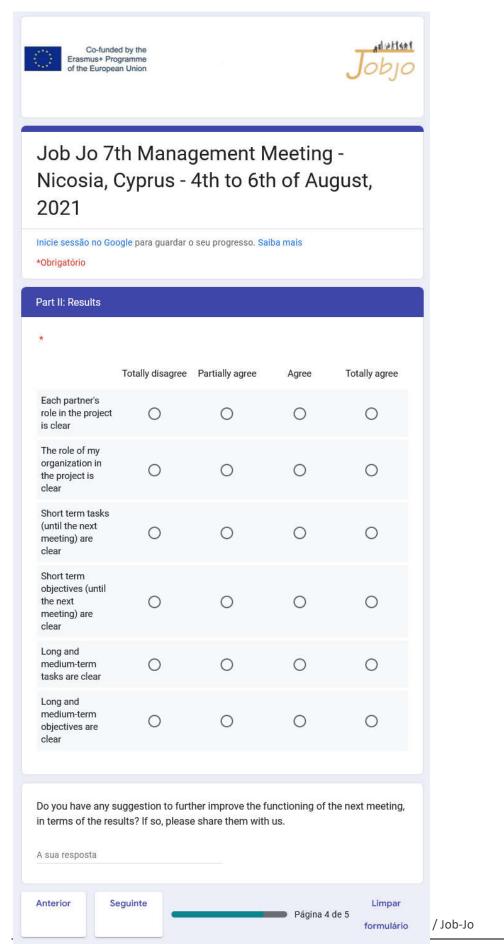

The first section has seven quantitative questions related to the meeting organization, answered in a Likert-type scale of 4 points: 1 = Totally disagree, 2 = Partially agree, 3 = Agree, 4 = Totally agree; it has, also, a qualitative question soliciting for suggestions to further improve the organization of future meetings. The second section has five questions related to the meeting functioning, answered in the same Likert-type scale, and a similar open qualitative question directed to further improve the functioning of the meeting. The final section, directed exclusively to partners with a leading responsibility, aims to provide a focus of reflection about the pending responsibilities.

Concerning the Results of the meeting, the global evaluation is high (M=3,24, SD=0,67) and there is ample consensus (see SD in Table 5). The mean varies between 3,43 and 2,93 but the dispersion measures are like those in the assessment of the meeting Organization. The short-term tasks and objectives are perceived as clear (M=2,93, SD=0,83) as well as the longer responsibilities (M=3,29, SD=0,73).

Table 5. Descriptive Statistics of Part II: Results (of the Meeting)

|                                                          | Mean | SD   | Mode | Min | Max |
|----------------------------------------------------------|------|------|------|-----|-----|
| Results of the meeting (aggregated value)                | 3,24 | 0,67 | 4    | 2   | 4   |
| Each partner's role in the project is clear              | 3,43 | ,514 | 3    | 3   | 4   |
| The role of my organization in the project is clear      | 3,43 | ,514 | 3    | 3   | 4   |
| Short term tasks (until the next meeting) are clear      | 3,29 | ,726 | 3a   | 2   | 4   |
| Short term objectives (until the next meeting) are clear | 2,93 | ,829 | 2a   | 2   | 4   |
| Long and medium-term tasks are clear                     | 3,07 | ,917 | 4    | 2   | 4   |
| Long and medium-term objectives are clear                | 3,29 | ,726 | 3a   | 2   | 4   |

The analysis of the distribution of responses allows for some clarification (Table 6). A global interpretation of the data suggests that partners perceive that their institution role is as clearer as the role of the other partners. Another conclusion is that short- and long-term tasks and objectives are well understood by all partners. This may be a consequence of the stage of development of the Job-Jo project – final stage – but is a good sign that everybody is in sync with what remains to be done.

Table 6. Distribution of Responses of Part II: Results (of the Meeting)

|                                                          | Totally<br>agree Ag |     | gree | ee Partially agree |   | Totally disagree |   |   |
|----------------------------------------------------------|---------------------|-----|------|--------------------|---|------------------|---|---|
|                                                          | N                   | %   | N    | %                  | N | %                | N | % |
| Each partner's role in the project is clear              | 6                   | 43% | 8    | 57%                |   |                  |   |   |
| The role of my organization in the project is clear      | 6                   | 43% | 8    | 57%                |   |                  |   |   |
| Short term tasks (until the next meeting) are clear      | 6                   | 43% | 6    | 43%                | 2 | 14%              |   |   |
| Short term objectives (until the next meeting) are clear | 4                   | 27% | 4    | 36%                | 5 | 36%              |   |   |
| Long and medium-term tasks are clear                     | 6                   | 43% | 3    | 21%                | 5 | 36%              |   |   |
| Long and medium-term objectives are clear                | 6                   | 43% | 6    | 43%                | 2 | 14%              |   |   |